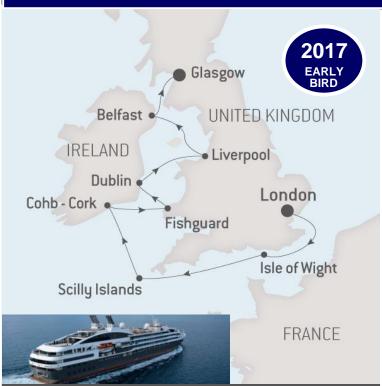

| Date                                                      | Port                                            | Arrive   | Depart   |  |  |
|-----------------------------------------------------------|-------------------------------------------------|----------|----------|--|--|
| 2017                                                      | 2017 Pre-Cruise Itinerary                       |          |          |  |  |
| 05/05                                                     | Fly Australia to London                         |          |          |  |  |
| 06/05                                                     | Arrive London, Transfer to hotel                |          |          |  |  |
| 07/05                                                     | London at leisure                               |          |          |  |  |
| 08/05                                                     | Full day sightseeing tour of London             |          |          |  |  |
| 09/05                                                     | Own way to port, embark Le Boreal cruise ship   |          |          |  |  |
| Cruise Itinerary                                          |                                                 |          |          |  |  |
| 09/05                                                     | London, (London Bridge) England                 |          | 06:00 PM |  |  |
| 10/05                                                     | Cowes (Isle of Wight), England                  | 12:00 PM | 06:30 PM |  |  |
| 11/05                                                     | Isles of Scilly, England                        | 12:00 PM | 07:00 PM |  |  |
| 12/05                                                     | Cobh (Cork), Ireland                            | 08:00 AM | 06:00 PM |  |  |
| 13/05                                                     | Fishguard, Wales                                | 08:00 AM | 06:00 PM |  |  |
| 14/05                                                     | Dublin, Ireland                                 | 08:00 AM | 02:00 PM |  |  |
| 15/05                                                     | Liverpool, England                              | 08:00 AM | 04:00 PM |  |  |
| 16/05                                                     | Belfast, Ireland                                | 08:00 AM | 06:00 PM |  |  |
| 17/05                                                     | Glasgow, Scotland                               | 08:00 AM |          |  |  |
| Post-Cruise Itinerary                                     |                                                 |          |          |  |  |
| 17/05                                                     | Os Own way to airport, Fly Glasgow to Australia |          |          |  |  |
| 19/05                                                     | 19/05 Arrive Australia                          |          |          |  |  |
| Offer ends 31st March 2016 or until sold out or withdrawn |                                                 |          |          |  |  |